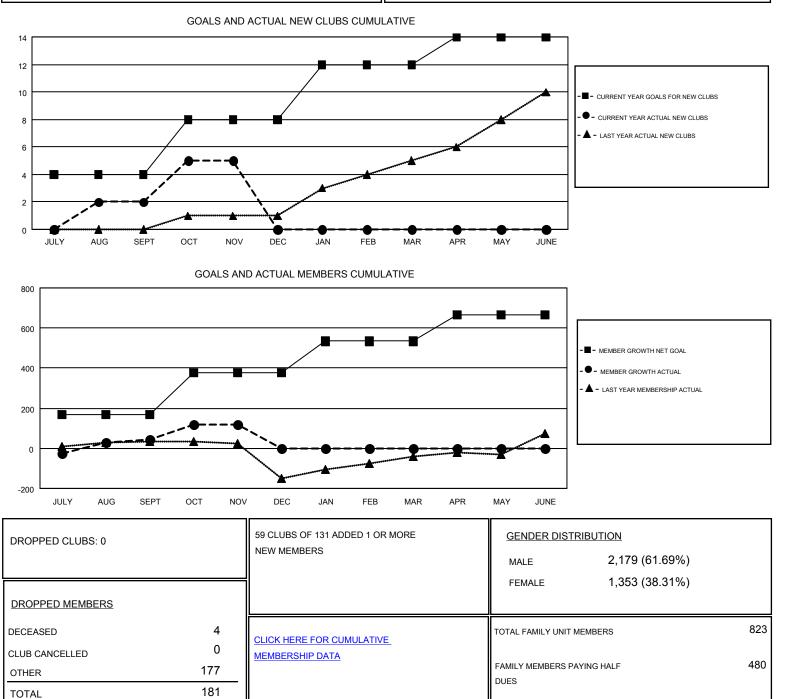

## GMT: SAYED RIZWAN QADRI

Results as of: 11/30/2018

|  | GM | Г СА | 6-Afr |
|--|----|------|-------|
|--|----|------|-------|

| Clubs                 |               |           | Members               |               |                           |                         |                                                    |
|-----------------------|---------------|-----------|-----------------------|---------------|---------------------------|-------------------------|----------------------------------------------------|
| RESULTS FOR 2018-2019 |               |           | RESULTS FOR 2018-2019 |               |                           |                         |                                                    |
| QUARTER               | NEW CLUB GOAL | NEW CLUBS | DROPPED CLUBS         | QUARTER       | MEMBER GROWTH NET<br>GOAL | MEMBER GROWTH<br>ACTUAL | DROPPED<br>MEMBERS ACTUAL<br>(including transfers) |
| JULY/AUG/SEPT         | 4             | 2         | 0                     | JULY/AUG/SEPT | 170                       | 159                     | 111                                                |
| OCT/NOV/DEC           | 4             | 3         | 0                     | OCT/NOV/DEC   | 205                       | 148                     | 70                                                 |
| JAN/FEB/MAR           | 4             | 0         | 0                     | JAN/FEB/MAR   | 159                       | 0                       | 0                                                  |
| APR/MAY/JUNE          | 2             | 0         | 0                     | APR/MAY/JUNE  | 133                       | 0                       | 0                                                  |